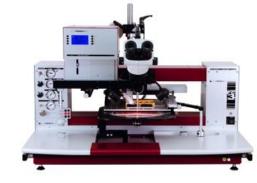

# T-3000/2-FC3 Semi-Automated Flip Chip Eutectic Die Bonding System

# T-3000/2-FC3 Differentiators

- Bonding Arm only has Z motion - <u>True</u> <u>Vertical Technology™</u>
- 360° Theta control of spindle
- XY Alignment performed by table
- Pick from Wafer using patented die ejector