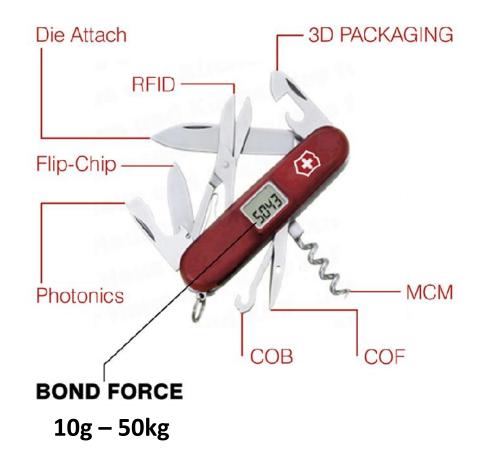

www.tresky.com

# **About Tresky**

- Manufacture Customized Die Attach, Flip Chip Bonding and Sorting Systems
- Founded in 1980
- Over 1200+ Systems installed worldwide
- Offices
  - Tresky AG Headquarters Thalwil, Switzerland
  - Tresky Germany Berlin, Germany
  - Tresky USA Morganville, NJ





# From R&D to Production



#### T-4909 Manual Top Down Alignment



T-3000/2 M Manual XY with Manual Z Top Down or Flip Chip Alignment

T-6000-L

**Fully-Automated** 

8µm @ 3sigma



T-3000/2 FC3 Manual XY with Auto Z Top Down or Flip Chip Alignment



Fully-Automated 5μm @ 3 sigma



T-3000FC3-HF Manual XY with Auto Z Top Down or Flip Chip Alignment Force Up to 50kg

# **Advantages**

- Versatility
- Upgradeable
- Accuracy and Repeatability
- True Vertical Technology™
- Simple, User-friendly





# T-3000/2-FC3 Semi-Automated Flip Chip Eutectic Die Bonding System



#### T-3000/2-FC3 Applications





# T-3000/2-FC3 Differentiators

- Bonding Arm only has Z motion - <u>True</u> <u>Vertical Technology™</u>
- 360° Theta control of spindle
- XY Alignment performed by table
- Pick from Wafer using patented die ejector



 Capable of multiple processes without changeover



## **Tresky** True Vertical Technology<sup>™</sup>





# **Tresky** True Vertical Technology<sup>™</sup>

- True Vertical Technology™
- Beam Splitter with Zoom Optics and Camera enabling a simultaneous view of the substrate and chip
- 0.5µm alignment resolution
- LED illumination (Top and Bottom) and Coaxial illumination
- 23X optical zoom camera
- FOV 0.3 to 6.5mm
- Multiple Point Alignment available
- Motorize