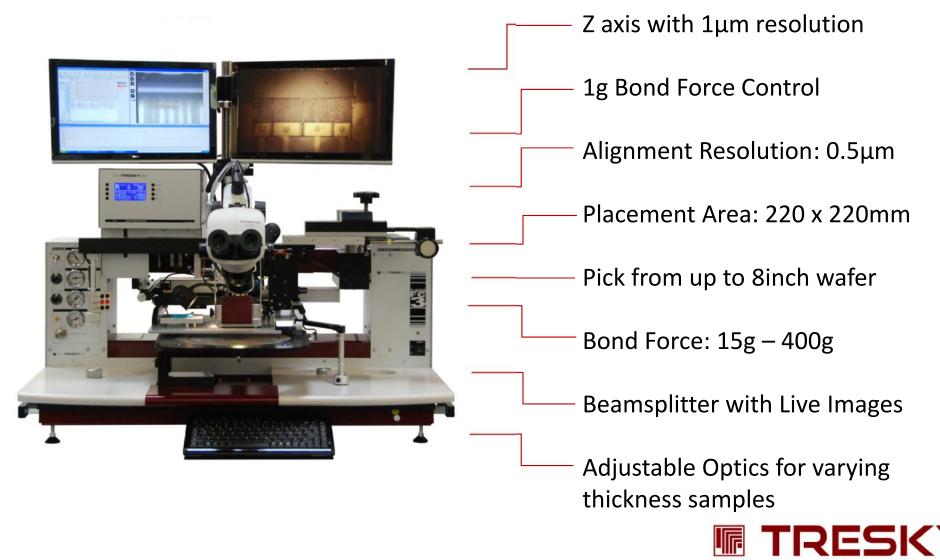

## **Tresky** True Vertical Technology<sup>™</sup>

# **Tresky** True Vertical Technology<sup>™</sup>

- True Vertical Technology™
- Beam Splitter with Zoom Optics and Camera enabling a simultaneous view of the substrate and chip
- 0.5µm alignment resolution
- LED illumination (Top and Bottom) and Coaxial illumination
- 23X optical zoom camera
- FOV 0.3 to 6.5mm
- Multiple Point Alignment available
- Motorized fixed point engagement or Multiple point movement