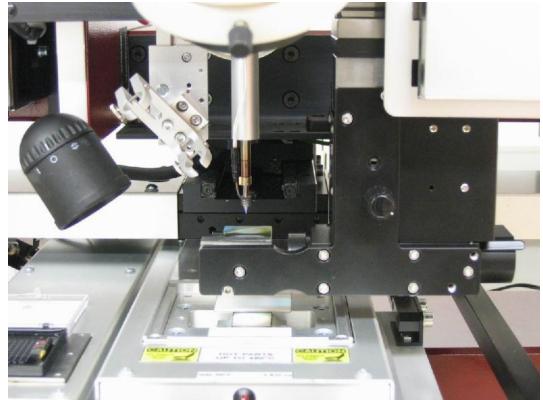

# T-3000/2-FC3 Semi-Automated Flip Chip Eutectic Die Bonding System

#### T-3000/2-FC3 Applications