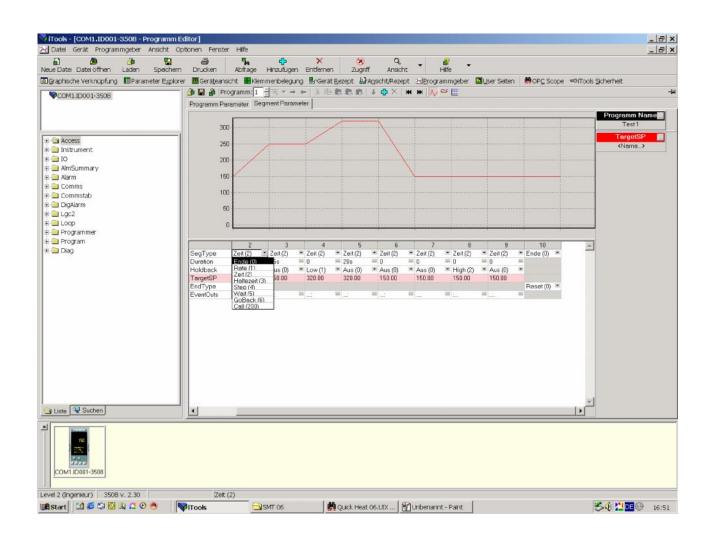

#### Tresky Eutectic Programming via iTools

- Program
  - Temperatures
  - Ramp rates
  - Dwell times
  - Forming gas
- Watch it as it happens