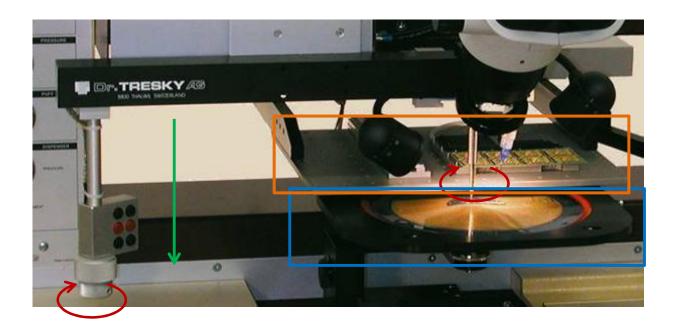

## **Tresky** True Vertical Technology<sup>™</sup>

# **Tresky** True Vertical Technology<sup>™</sup>

- True Vertical Technology™
- Beam Splitter with Zoom Optics and Camera enabling a simultaneous view of the substrate and chip
- 0.5µm alignment resolution
- LED illumination (Top and Bottom) and Coaxial illumination
- 23X optical zoom camera
- FOV 0.3 to 6.5mm
- Multiple Point Alignment available
- Motorized fixed point engagement or Multiple point movement