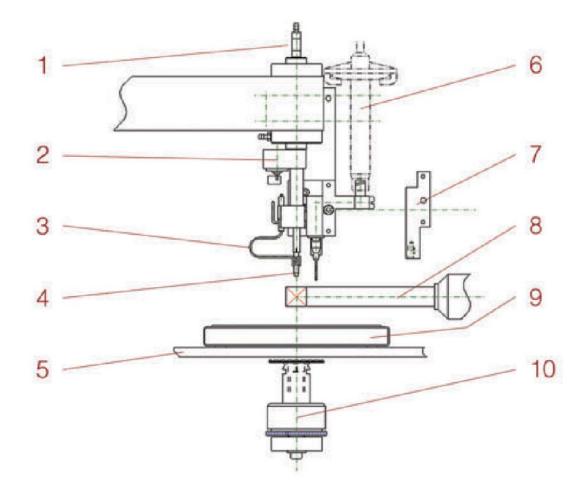

# T-3000/2-FC3 Differentiators

- Bonding Arm only has Z motion - <u>True</u> <u>Vertical Technology™</u>
- 360° Theta control of spindle
- XY Alignment performed by table
- Pick from Wafer using patented die ejector

 Capable of multiple processes without changeover