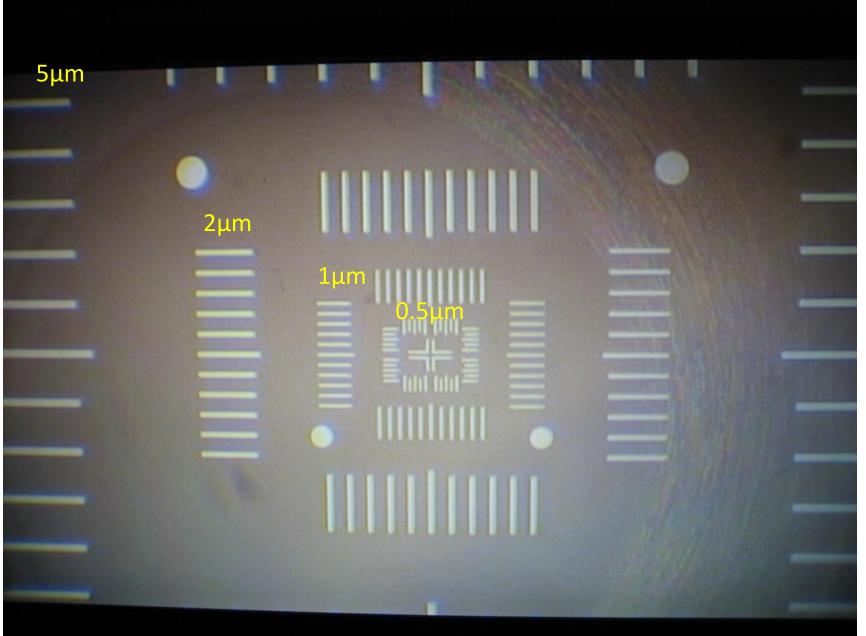

# **Tresky** True Vertical Technology<sup>™</sup>

- True Vertical Technology™
- Beam Splitter with Zoom Optics and Camera enabling a simultaneous view of the substrate and chip
- 0.5µm alignment resolution
- LED illumination (Top and Bottom) and Coaxial illumination
- 23X optical zoom camera
- FOV 0.3 to 6.5mm
- Multiple Point Alignment available
- Motorized fixed point engagement or Multiple point movement