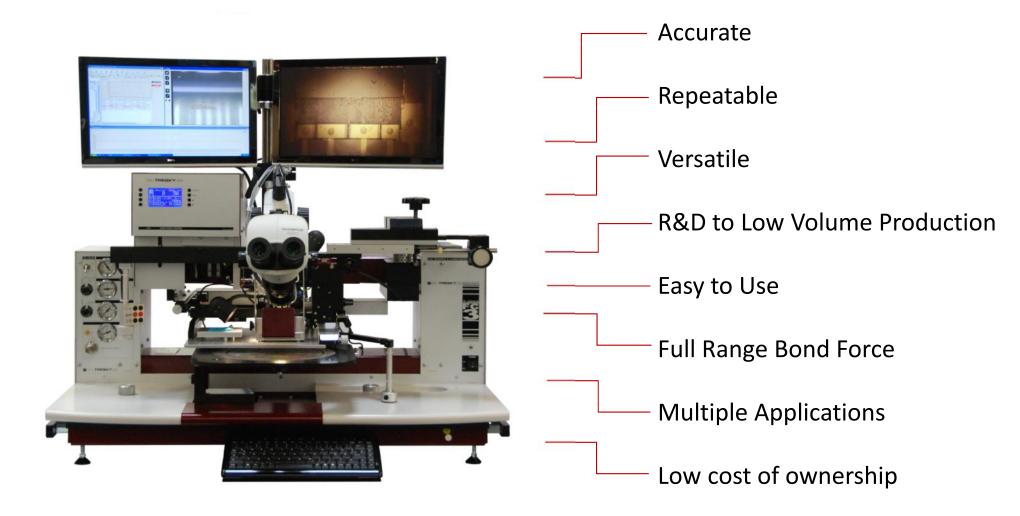

zoom camera
- FOV 0.3 to 6.5mm
- Multiple Point Alignment available
- Motorized fixed point engagement or Multiple point movement





## **Tresky** Flip Chip Optics





# **Tresky** Chip Flipper





#### **Tresky Eutectic Bonding**

- 20x20 mm Programmable Heating Plate
  - 400C max; 18C/sec
  - Integrated Cooling
  - Inert Gas Chamber available
- 52 x 52 mm Programmable Heating Plate
  - 400C max; 30C/sec
  - Integrated Cooling
  - Inert Gas Blanket available
- 100 x 100 mm Programmable Heating
  - 400C max; 25C/sec
  - Integrated Cooling
  - Inert Gas Chamber Available
- Static Heating Plates Available











#### Tresky Eutectic Programming via iTools

- Program
  - Temperatures
  - Ramp rates
  - Dwell times
  - Forming gas
- Watch it as it happens





# T-3000/2-FC3 Summary