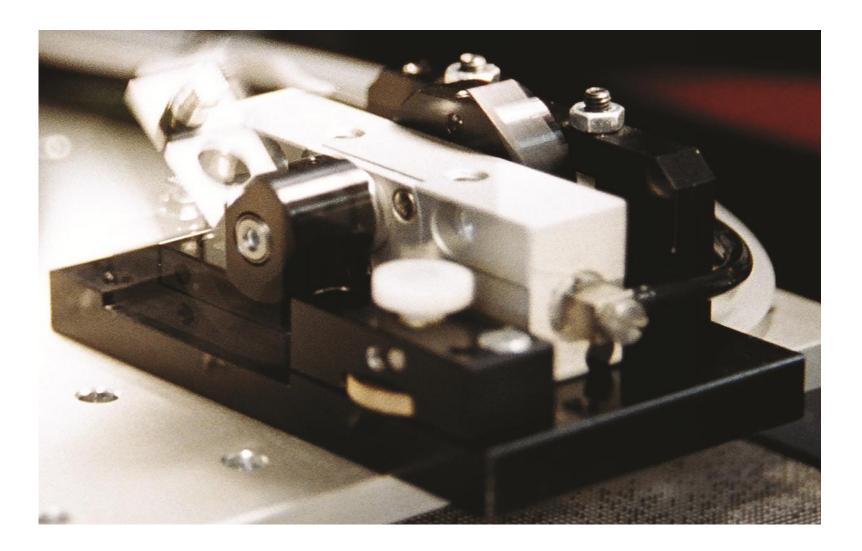

# T-3000/2-FC3 Differentiators

- Bonding Arm only has Z motion - <u>True</u> <u>Vertical Technology™</u>
- 360° Theta control of spindle
- XY Alignment performed by table
- Pick from Wafer using patented die ejector

 Capable of multiple processes without changeover

## **Tresky** True Vertical Technology<sup>™</sup>