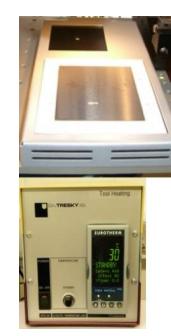

#### **Tresky Eutectic Bonding**

- 20x20 mm Programmable Heating Plate
  - 400C max; 18C/sec
  - Integrated Cooling
  - Inert Gas Chamber available
- 52 x 52 mm Programmable Heating Plate
  - 400C max; 30C/sec
  - Integrated Cooling
  - Inert Gas Blanket available
- 100 x 100 mm Programmable Heating
  - 400C max; 25C/sec
  - Integrated Cooling
  - Inert Gas Chamber Available
- Static Heating Plates Available

#### Tresky Eutectic Programming via iTools

- Program
  - Temperatures
  - Ramp rates
  - Dwell times
  - Forming gas
- Watch it as it happens