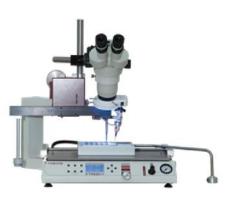

# T-3000/2-FC3 Semi-Automated Flip Chip Eutectic Die Bonding System

# T-3000/2-FC3 Differentiators

- Bonding Arm only has Z motion - <u>True</u> <u>Vertical Technology™</u>
- 360° Theta control of spindle
- XY Alignment performed by table
- Pick from Wafer using patented die ejector