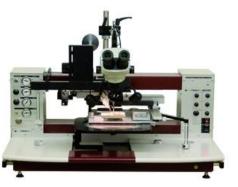

# T-3000/2-FC3 Semi-Automated Flip Chip Eutectic Die Bonding System

# T-3000/2-FC3 Differentiators

- Bonding Arm only has Z motion - <u>True</u> <u>Vertical Technology™</u>
- 360° Theta control of spindle
- XY Alignment performed by table
- Pick from Wafer using patented die ejector